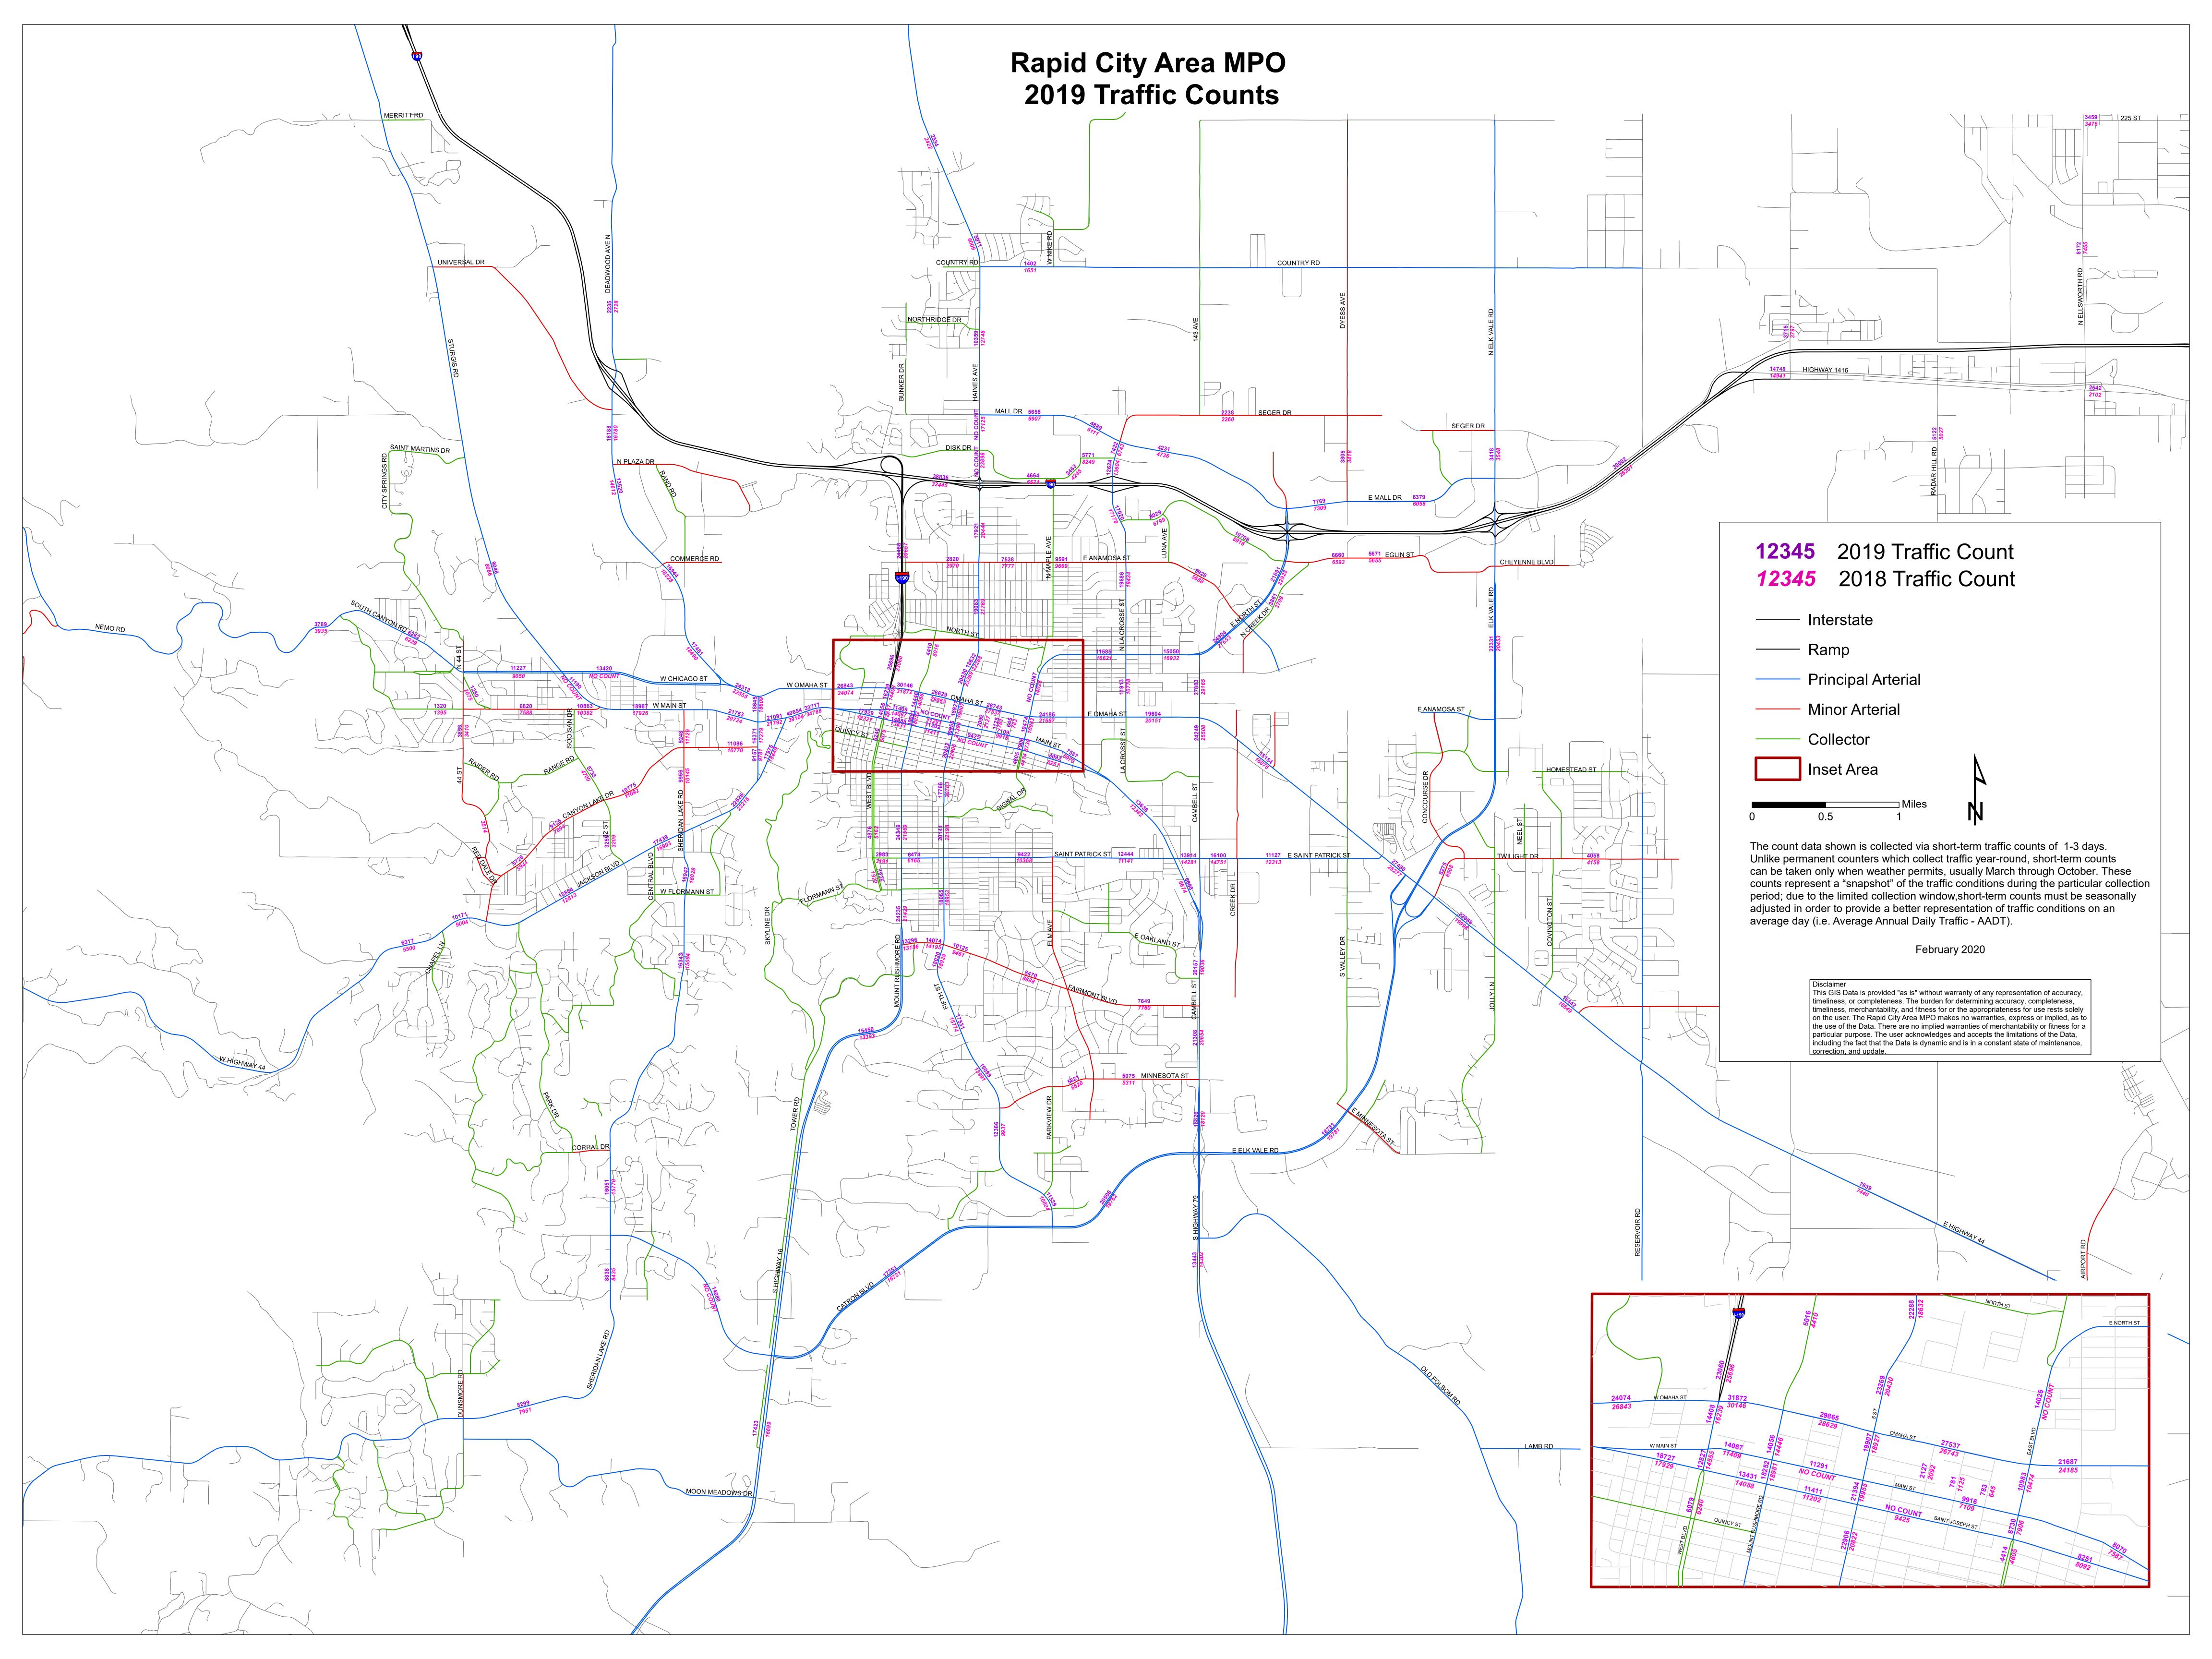

#### PERMANENT COUNT STATIONS

Data from the following three SDDOT permanent count stations are included in this report:

- 5th Street, north of St. Cloud Street
- Anamosa Street, east of Haines Avenue
- I-90, east of I-190

| ROAD   LIMITS   COUNT   COUNT   COUNT   COUNT   COUNT                                                                                                                                                                                                                                                                                                                                                                                                                                                                                                                                                                                                                                                                                                                                                                                                                                                                                                                                                                                                                                                                                                                                                                                                                                                                                                                                                                                                                                                 | % CHANGE<br>2018/2019<br>-18%<br>44%<br>-2% |
|-------------------------------------------------------------------------------------------------------------------------------------------------------------------------------------------------------------------------------------------------------------------------------------------------------------------------------------------------------------------------------------------------------------------------------------------------------------------------------------------------------------------------------------------------------------------------------------------------------------------------------------------------------------------------------------------------------------------------------------------------------------------------------------------------------------------------------------------------------------------------------------------------------------------------------------------------------------------------------------------------------------------------------------------------------------------------------------------------------------------------------------------------------------------------------------------------------------------------------------------------------------------------------------------------------------------------------------------------------------------------------------------------------------------------------------------------------------------------------------------------------|---------------------------------------------|
| ROAD         LIMITS         ADJUSTED COUNT         ADJUSTED COUNT | -18%<br>-44%<br>-2%                         |
| 1ST ST         OMAHA TO MAIN         859         516         783         645           2ND ST         MAIN TO OMAHA         681         790         781         1,125           3RD ST         MAIN TO OMAHA         2,092         2,153         2,127         2,092           5TH ST         CATRON TO PARKIEW         10,211         11,063         10,804         11,539           5TH ST         PARKVIEW TO MINNESOTA         10,938         9,938         9,937         12,366           5TH ST         MINNESOTA TO TEXAS         14,938         14,099         13,991         15,098                                                                                                                                                                                                                                                                                                                                                                                                                                                                                                                                                                                                                                                                                                                                                                                                                                                                                                          | -18%<br>44%<br>-2%                          |
| 2ND ST         MAIN TO OMAHA         681         790         781         1,125           3RD ST         MAIN TO OMAHA         2,092         2,153         2,127         2,092           5TH ST         CATRON TO PARKIEW         10,211         11,063         10,804         11,539           5TH ST         PARKVIEW TO MINNESOTA         10,938         9,938         9,937         12,366           5TH ST         MINNESOTA TO TEXAS         14,938         14,099         13,991         15,098                                                                                                                                                                                                                                                                                                                                                                                                                                                                                                                                                                                                                                                                                                                                                                                                                                                                                                                                                                                                 | 44%<br>-2%                                  |
| 3RD ST         MAIN TO OMAHA         2,092         2,153         2,127         2,092           5TH ST         CATRON TO PARKIEW         10,211         11,063         10,804         11,539           5TH ST         PARKVIEW TO MINNESOTA         10,938         9,938         9,937         12,366           5TH ST         MINNESOTA TO TEXAS         14,938         14,099         13,991         15,098                                                                                                                                                                                                                                                                                                                                                                                                                                                                                                                                                                                                                                                                                                                                                                                                                                                                                                                                                                                                                                                                                          | -2%                                         |
| 5TH ST         CATRON TO PARKIEW         10,211         11,063         10,804         11,539           5TH ST         PARKVIEW TO MINNESOTA         10,938         9,938         9,937         12,366           5TH ST         MINNESOTA TO TEXAS         14,938         14,099         13,991         15,098                                                                                                                                                                                                                                                                                                                                                                                                                                                                                                                                                                                                                                                                                                                                                                                                                                                                                                                                                                                                                                                                                                                                                                                         |                                             |
| 5TH ST         PARKVIEW TO MINNESOTA         10,938         9,938         9,937         12,366           5TH ST         MINNESOTA TO TEXAS         14,938         14,099         13,991         15,098                                                                                                                                                                                                                                                                                                                                                                                                                                                                                                                                                                                                                                                                                                                                                                                                                                                                                                                                                                                                                                                                                                                                                                                                                                                                                                | 701                                         |
| 5TH ST         MINNESOTA TO TEXAS         14,938         14,099         13,991         15,098                                                                                                                                                                                                                                                                                                                                                                                                                                                                                                                                                                                                                                                                                                                                                                                                                                                                                                                                                                                                                                                                                                                                                                                                                                                                                                                                                                                                         | 7%                                          |
|                                                                                                                                                                                                                                                                                                                                                                                                                                                                                                                                                                                                                                                                                                                                                                                                                                                                                                                                                                                                                                                                                                                                                                                                                                                                                                                                                                                                                                                                                                       | 24%                                         |
| 5TH ST TEXAS TO 3RD 17,115 15,843 15,774 17,531                                                                                                                                                                                                                                                                                                                                                                                                                                                                                                                                                                                                                                                                                                                                                                                                                                                                                                                                                                                                                                                                                                                                                                                                                                                                                                                                                                                                                                                       | 8%                                          |
|                                                                                                                                                                                                                                                                                                                                                                                                                                                                                                                                                                                                                                                                                                                                                                                                                                                                                                                                                                                                                                                                                                                                                                                                                                                                                                                                                                                                                                                                                                       | 11%                                         |
| 5TH ST 3RD TO FAIRMONT 19,004 18,529 18,929 18,020                                                                                                                                                                                                                                                                                                                                                                                                                                                                                                                                                                                                                                                                                                                                                                                                                                                                                                                                                                                                                                                                                                                                                                                                                                                                                                                                                                                                                                                    | -5%                                         |
| 5TH ST FAIRMONT TO ST PATRICK 20,294 20,989 18,953 18,065                                                                                                                                                                                                                                                                                                                                                                                                                                                                                                                                                                                                                                                                                                                                                                                                                                                                                                                                                                                                                                                                                                                                                                                                                                                                                                                                                                                                                                             | -5%                                         |
| 5TH ST                                                                                                                                                                                                                                                                                                                                                                                                                                                                                                                                                                                                                                                                                                                                                                                                                                                                                                                                                                                                                                                                                                                                                                                                                                                                                                                                                                                                                                                                                                | -9%                                         |
| 5TH ST ST. CLOUD TO COLUMBUS 18,398 19,136 20,783 17,766                                                                                                                                                                                                                                                                                                                                                                                                                                                                                                                                                                                                                                                                                                                                                                                                                                                                                                                                                                                                                                                                                                                                                                                                                                                                                                                                                                                                                                              | -15%                                        |
| 5TH ST COLUMBUS TO ST. JOSEPH 21,452 21,846 22,906 20,822                                                                                                                                                                                                                                                                                                                                                                                                                                                                                                                                                                                                                                                                                                                                                                                                                                                                                                                                                                                                                                                                                                                                                                                                                                                                                                                                                                                                                                             | -9%                                         |
| 5TH ST ST JOSEPH TO MAIN 18,604 19,984 21,394 19,955                                                                                                                                                                                                                                                                                                                                                                                                                                                                                                                                                                                                                                                                                                                                                                                                                                                                                                                                                                                                                                                                                                                                                                                                                                                                                                                                                                                                                                                  | -7%                                         |
| 5TH ST MAIN TO OMAHA 17,432 18,365 19,907 18,927                                                                                                                                                                                                                                                                                                                                                                                                                                                                                                                                                                                                                                                                                                                                                                                                                                                                                                                                                                                                                                                                                                                                                                                                                                                                                                                                                                                                                                                      | -5%                                         |
| 5TH ST OMAHA TO NEW YORK 18,601 18,448 23,269 20,430                                                                                                                                                                                                                                                                                                                                                                                                                                                                                                                                                                                                                                                                                                                                                                                                                                                                                                                                                                                                                                                                                                                                                                                                                                                                                                                                                                                                                                                  | -12%                                        |
| 5TH ST NEW YORK TO NORTH 18,898 18,312 22,288 18,632                                                                                                                                                                                                                                                                                                                                                                                                                                                                                                                                                                                                                                                                                                                                                                                                                                                                                                                                                                                                                                                                                                                                                                                                                                                                                                                                                                                                                                                  | -16%                                        |
| 32ND ST JACKSON TO CANYON LAKE 7,835 4,084 3,209 3,259                                                                                                                                                                                                                                                                                                                                                                                                                                                                                                                                                                                                                                                                                                                                                                                                                                                                                                                                                                                                                                                                                                                                                                                                                                                                                                                                                                                                                                                | 2%                                          |
| 44TH ST RAIDER TO MAIN 4,159 3,643 3,410 3,853                                                                                                                                                                                                                                                                                                                                                                                                                                                                                                                                                                                                                                                                                                                                                                                                                                                                                                                                                                                                                                                                                                                                                                                                                                                                                                                                                                                                                                                        | 13%                                         |
| 225TH ST N ELLSWORTH TO BRIGGS 3,248 3,106 3,476 3,459                                                                                                                                                                                                                                                                                                                                                                                                                                                                                                                                                                                                                                                                                                                                                                                                                                                                                                                                                                                                                                                                                                                                                                                                                                                                                                                                                                                                                                                | 0%                                          |
| ANAMOSA ST WEST BLVD N. TO HAINES 5,332 4,549 2,970 2,820                                                                                                                                                                                                                                                                                                                                                                                                                                                                                                                                                                                                                                                                                                                                                                                                                                                                                                                                                                                                                                                                                                                                                                                                                                                                                                                                                                                                                                             | -5%                                         |
| ANAMOSA ST HAINES TO MAPLE 8,320 7,821 7,777 7,538                                                                                                                                                                                                                                                                                                                                                                                                                                                                                                                                                                                                                                                                                                                                                                                                                                                                                                                                                                                                                                                                                                                                                                                                                                                                                                                                                                                                                                                    | -3%                                         |
| ANAMOSA (E) ST MAPLE TO LACROSSE 10,001 9,010 9,669 9,591                                                                                                                                                                                                                                                                                                                                                                                                                                                                                                                                                                                                                                                                                                                                                                                                                                                                                                                                                                                                                                                                                                                                                                                                                                                                                                                                                                                                                                             | -1%                                         |
| ANAMOSA (E) ST LACROSSE TO E. NORTH 4,974 4,927 5,688 5,928                                                                                                                                                                                                                                                                                                                                                                                                                                                                                                                                                                                                                                                                                                                                                                                                                                                                                                                                                                                                                                                                                                                                                                                                                                                                                                                                                                                                                                           | 4%                                          |
| CAMBELL ST CATRON TO MINNESOTA 17,249 16,657 18,120 18,826                                                                                                                                                                                                                                                                                                                                                                                                                                                                                                                                                                                                                                                                                                                                                                                                                                                                                                                                                                                                                                                                                                                                                                                                                                                                                                                                                                                                                                            | 4%                                          |
| CAMBELL ST MINNESOTA TO FAIRMONT 19,458 16,608 20,654 21,308                                                                                                                                                                                                                                                                                                                                                                                                                                                                                                                                                                                                                                                                                                                                                                                                                                                                                                                                                                                                                                                                                                                                                                                                                                                                                                                                                                                                                                          | 3%                                          |
| CAMBELL ST FAIRMONT TO ST PATRICK 22,616 22,621 19,036 20,157                                                                                                                                                                                                                                                                                                                                                                                                                                                                                                                                                                                                                                                                                                                                                                                                                                                                                                                                                                                                                                                                                                                                                                                                                                                                                                                                                                                                                                         | 6%                                          |
| CAMBELL ST ST PATRICK TO OMAHA 22,560 21,944 25,508 24,249                                                                                                                                                                                                                                                                                                                                                                                                                                                                                                                                                                                                                                                                                                                                                                                                                                                                                                                                                                                                                                                                                                                                                                                                                                                                                                                                                                                                                                            | -5%                                         |
| CAMBELL (E) ST OMAHA TO E. NORTH ST 24,541 24,747 29,165 27,883                                                                                                                                                                                                                                                                                                                                                                                                                                                                                                                                                                                                                                                                                                                                                                                                                                                                                                                                                                                                                                                                                                                                                                                                                                                                                                                                                                                                                                       | -4%                                         |
| CANYON LAKE DR JACKSON TO CLIFTON 6,846 6,353 5,941 5,726                                                                                                                                                                                                                                                                                                                                                                                                                                                                                                                                                                                                                                                                                                                                                                                                                                                                                                                                                                                                                                                                                                                                                                                                                                                                                                                                                                                                                                             | -4%                                         |
| CANYON LAKE DR                                                                                                                                                                                                                                                                                                                                                                                                                                                                                                                                                                                                                                                                                                                                                                                                                                                                                                                                                                                                                                                                                                                                                                                                                                                                                                                                                                                                                                                                                        | 16%                                         |
| CANYON LAKE DR SOO SAN TO SHERIDAN LAKE 12,396 10,712 11,092 10,775                                                                                                                                                                                                                                                                                                                                                                                                                                                                                                                                                                                                                                                                                                                                                                                                                                                                                                                                                                                                                                                                                                                                                                                                                                                                                                                                                                                                                                   | -3%                                         |
| CANYON LAKE DR         SHERIDAN LAKE TO MTVIEW         12,672         11,687         10,770         11,086                                                                                                                                                                                                                                                                                                                                                                                                                                                                                                                                                                                                                                                                                                                                                                                                                                                                                                                                                                                                                                                                                                                                                                                                                                                                                                                                                                                            | 3%                                          |
| CATHEDRAL DR MT RUSHMORE TO TOWER 12,855 12,961 13,186 13,296                                                                                                                                                                                                                                                                                                                                                                                                                                                                                                                                                                                                                                                                                                                                                                                                                                                                                                                                                                                                                                                                                                                                                                                                                                                                                                                                                                                                                                         | 1%                                          |
| CATHEDRAL DR TOWER TO 5TH 13,121 13,102 14,195 14,074                                                                                                                                                                                                                                                                                                                                                                                                                                                                                                                                                                                                                                                                                                                                                                                                                                                                                                                                                                                                                                                                                                                                                                                                                                                                                                                                                                                                                                                 | -1%                                         |
| CATRON BLVD SHERIDAN LAKE TO US-16 13,297 6,076 CONSTRUCTION 14,080                                                                                                                                                                                                                                                                                                                                                                                                                                                                                                                                                                                                                                                                                                                                                                                                                                                                                                                                                                                                                                                                                                                                                                                                                                                                                                                                                                                                                                   |                                             |
| CATRON BLVD US-16 TO 5TH 15,309 16,478 16,721 17,351                                                                                                                                                                                                                                                                                                                                                                                                                                                                                                                                                                                                                                                                                                                                                                                                                                                                                                                                                                                                                                                                                                                                                                                                                                                                                                                                                                                                                                                  | 4%                                          |
| CATRON (E) BLVD 5TH TO SD-79 17,673 19,038 19,762 20,506                                                                                                                                                                                                                                                                                                                                                                                                                                                                                                                                                                                                                                                                                                                                                                                                                                                                                                                                                                                                                                                                                                                                                                                                                                                                                                                                                                                                                                              | 4%                                          |
| COUNTRY RD HAINES TO W NIKE 1,565 2,303 1,651 1,402                                                                                                                                                                                                                                                                                                                                                                                                                                                                                                                                                                                                                                                                                                                                                                                                                                                                                                                                                                                                                                                                                                                                                                                                                                                                                                                                                                                                                                                   | -15%                                        |
| CREEK (N) DR ANAMOSA TO EGLIN ST 4,514 4,805 3,709 3,861                                                                                                                                                                                                                                                                                                                                                                                                                                                                                                                                                                                                                                                                                                                                                                                                                                                                                                                                                                                                                                                                                                                                                                                                                                                                                                                                                                                                                                              | 4%                                          |
| DEADWOOD AVE         OMAHA TO CEMENT PLANT         18,238         18,569         18,490         17,481                                                                                                                                                                                                                                                                                                                                                                                                                                                                                                                                                                                                                                                                                                                                                                                                                                                                                                                                                                                                                                                                                                                                                                                                                                                                                                                                                                                                | -5%                                         |
| DEADWOOD AVE                                                                                                                                                                                                                                                                                                                                                                                                                                                                                                                                                                                                                                                                                                                                                                                                                                                                                                                                                                                                                                                                                                                                                                                                                                                                                                                                                                                                                                                                                          | -7%                                         |
| DEADWOOD AVE LIEN TO N PLAZA 13,206 13,860 14,612 13,520                                                                                                                                                                                                                                                                                                                                                                                                                                                                                                                                                                                                                                                                                                                                                                                                                                                                                                                                                                                                                                                                                                                                                                                                                                                                                                                                                                                                                                              | -7%                                         |
| DEADWOOD AVE N PLAZA TO I-90 15,611 15,811 16,780 16,188                                                                                                                                                                                                                                                                                                                                                                                                                                                                                                                                                                                                                                                                                                                                                                                                                                                                                                                                                                                                                                                                                                                                                                                                                                                                                                                                                                                                                                              | -4%                                         |
| DEADWOOD AVE         I-90 TO CITY LIMIT         3,499         3,713         2,728         2,235                                                                                                                                                                                                                                                                                                                                                                                                                                                                                                                                                                                                                                                                                                                                                                                                                                                                                                                                                                                                                                                                                                                                                                                                                                                                                                                                                                                                       | -18%                                        |
| DISK DR HAINES TO MAPLE 5,914 6,080 6,571 4,664                                                                                                                                                                                                                                                                                                                                                                                                                                                                                                                                                                                                                                                                                                                                                                                                                                                                                                                                                                                                                                                                                                                                                                                                                                                                                                                                                                                                                                                       | -29%                                        |